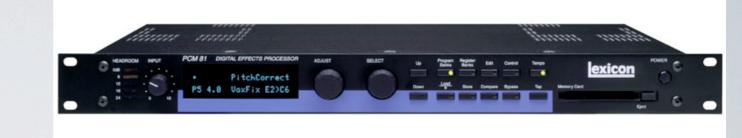

# LEXICON PCM90/PCM91

"LEXICON CLASSIC REVERB HERITAGE" LIBRARY 2017©

ITALO DE ANGELIS

FX SoundWorX

THIS COLLECTION OF 45 PRESETS IS A JOURNEY THRU THE REVERBS OF SEVERAL GREAT LEXICON PROCESSORS. YOU WILL FIND SOUNDS FROM THE 224XL, THE 480, THE 300, THE LXPI AND THE PCM80. FROM VINTAGE TO MODERN, MOST OF THE LEXICON REVERB HERITAGE IS COVERED HERE. THE PCM90/9 I IS THE ONLY LEXICON REVERBERATOR HOSTING MOST OF THE ALGORITHMS YOU CAN USE TO RECREATE THOSE CLASSIC SOUNDS.

ALL REVERBS IN THIS COLLECTION ARE BASED ON "RANDOM HALL", "CONCERT HALL", "RICH PLATE", "CHAMBER" ALGORITHMS AVAILABLE IN THE PCM90/9 I. PCM90 OWNERS DON'T NEED THE "DUAL REVERBS" CARD TO RUN THESE PRESETS.