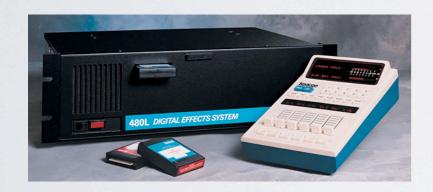

# LEXICON PCM90/PCM91

"LEXICON CLASSIC REVERB HERITAGE" LIBRARY 2017©

ITALO DE ANGELIS

FX SoundWorX

THIS COLLECTION OF 45 PRESETS IS A JOURNEY THRU THE REVERBS OF SEVERAL GREAT LEXICON PROCESSORS. YOU WILL FIND SOUNDS FROM THE 224XL, THE 480, THE 300, THE LXPI AND THE PCM80. FROM VINTAGE TO MODERN, MOST OF THE LEXICON REVERB HERITAGE IS COVERED HERE. THE PCM90/9 I IS THE ONLY LEXICON REVERBERATOR HOSTING MOST OF THE ALGORITHMS YOU CAN USE TO RECREATE THOSE CLASSIC SOUNDS.

### 224XL

224XL Chamber I 224XL Hall 3 224XL Hall 5 224XL Plate 5

480

Ricochet Large Plate Vox Plate